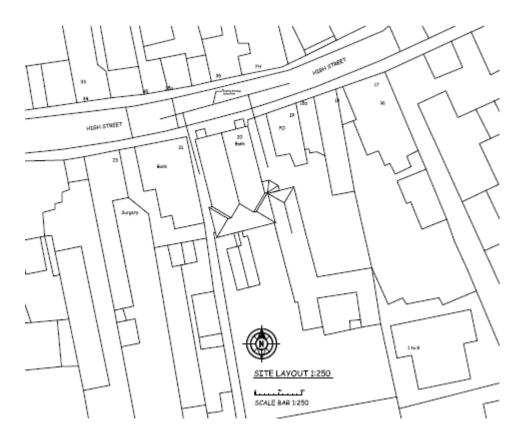

## 20 HIGH STREET, TRING, HP23 5AP

**ITEM 5.05** 

## 4/02711/15/FUL- CHANGE OF USE OF FIRST FLOOR ACCOMMODATION AND GROUND FLOOR LOBBY, FROM B1 OFFICE TO C3 RESIDENTIAL, CREATING THREE SELF-CONTAINED FLATS

20 HIGH STREET, TRING, HP23 5AP

**ITEM 5.05** 

4/02711/15/FUL- CHANGE OF USE OF FIRST FLOOR ACCOMMODATION AND GROUND FLOOR LOBBY, FROM B1 OFFICE TO C3 RESIDENTIAL, CREATING THREE SELF-CONTAINED FLATS

20 HIGH STREET, TRING, HP23 5AP