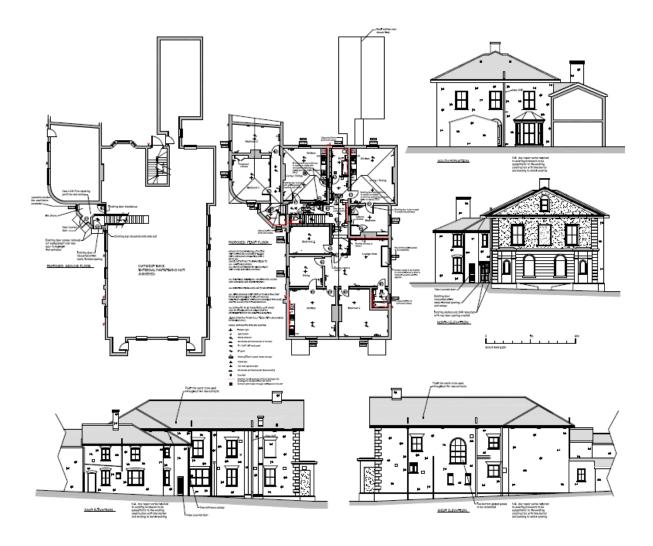

## 4/02711/15/FUL- CHANGE OF USE OF FIRST FLOOR ACCOMMODATION AND GROUND FLOOR LOBBY, FROM B1 OFFICE TO C3 RESIDENTIAL, CREATING THREE SELF-CONTAINED FLATS

## 4/02711/15/FUL- CHANGE OF USE OF FIRST FLOOR ACCOMMODATION AND GROUND FLOOR LOBBY, FROM B1 OFFICE TO C3 RESIDENTIAL, CREATING THREE SELF-CONTAINED FLATS

20 HIGH STREET, TRING, HP23 5AP

**ITEM 5.05** 

4/02711/15/FUL- CHANGE OF USE OF FIRST FLOOR ACCOMMODATION AND GROUND FLOOR LOBBY, FROM B1 OFFICE TO C3 RESIDENTIAL, CREATING THREE SELF-CONTAINED FLATS

20 HIGH STREET, TRING, HP23 5AP