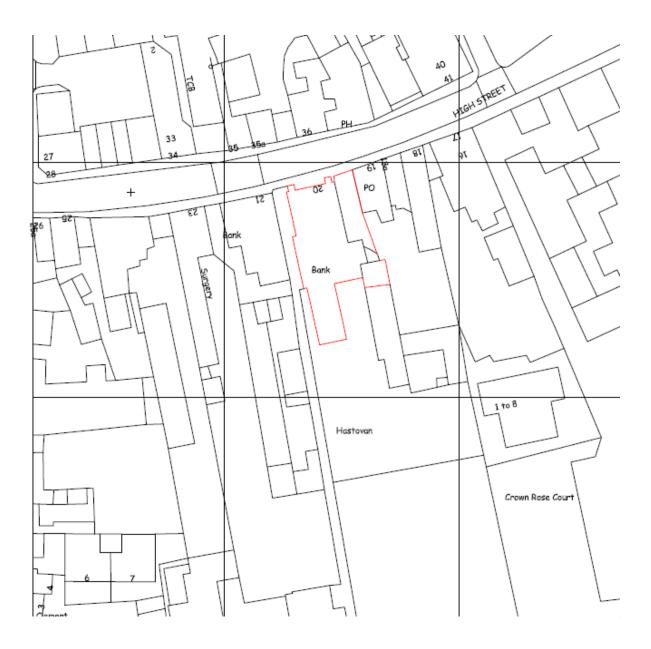

## 20 HIGH STREET, TRING, HP23 5AP

**ITEM 5.05** 

## 4/02711/15/FUL- CHANGE OF USE OF FIRST FLOOR ACCOMMODATION AND GROUND FLOOR LOBBY, FROM B1 OFFICE TO C3 RESIDENTIAL, CREATING THREE SELF-CONTAINED FLATS

20 HIGH STREET, TRING, HP23 5AP

**ITEM 5.05** 

4/02711/15/FUL- CHANGE OF USE OF FIRST FLOOR ACCOMMODATION AND GROUND FLOOR LOBBY, FROM B1 OFFICE TO C3 RESIDENTIAL, CREATING THREE SELF-CONTAINED FLATS

20 HIGH STREET, TRING, HP23 5AP